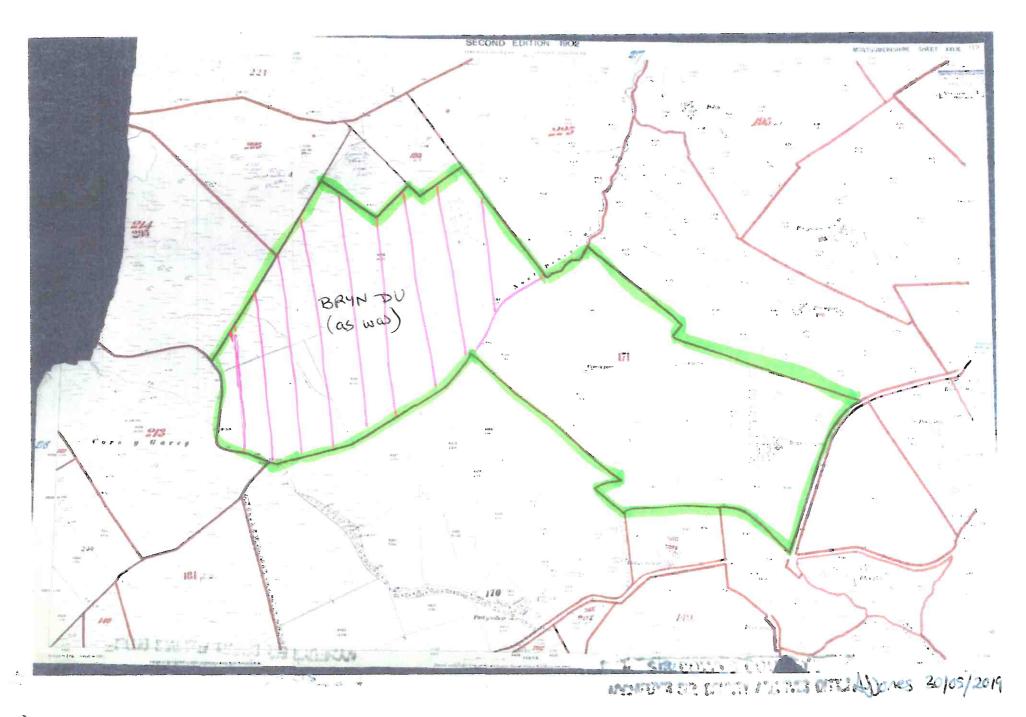

9523K

110

**Ursula Griffiths** 

To: Archives <archive@powys.gov.uk>

Fri, May 31, 2019 at 10:59 AM

Hi,

Thankyou very much for these but I also need to know from where they were taken. Could you please let me have that information. Seem to remember 1910 but I would need official authorisation. E-mail will be finr as it has PCC archives as a heading.

Thanks, Ursula (Quoted text h

[Quoted text hidden]

Archives <archive@powys.gov.uk>
To: Ursula Griffiths

Fri, May 31, 2019 at 11:38 AM

Dear Ms Griffiths.

The images of the map that you received from Powys archives were of the 1902 ordnance survey map of Montgomeryshire - sheet 21:16 LV which had been over marked in 1910 in accordance with the inland revenues Land valuation scheme, under the terms of the 1910 finance act.

The images of the book were of the accompanying land valuation schedule also dated 1910.

Archives reference M/LVR/22.

Yours sincerely

Amanda

Amanda Jones

Cynorthwyydd Cofnodion | Records Assistant

Archifau Powys a Rheoli Gwybodaeth | Powys Archives and Information Management